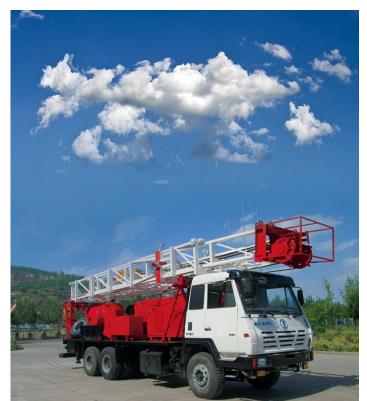

Spare Parts
- Plunger Pump & Spare Parts
- Production Equipment
- OCTG & Line Pipe
- 13 Valves
- 14 Flowline Products
- 15 Service Equipment & Accessories
- 16 After Sale Support

#### PETROLEUM EQUIPMENT

OBP provides a comprehensive selection of new and used well drilling equipment, such as well drilling rigs, mud pump systems, and lifting tools. Our online catalog is continuously updated with the latest offerings from high-quality manufacturers. Whether you need new or used equipment, we are dedicated to accommodating your unique needs. Through strategic partnerships with leading Chinese manufacturers, OBP offers a complete package of engineering, production, sales, and after-sales services, all customized to meet your specific requirements.



**DRILLING RIG** 

#### **WORKOVER RIG**



#### Rig Accessories



Hook Block



Swivel



Rotary Table



Top Drive & Spare Parts



Air Winch /Hydraulic Winch



Deadline Anchor



Iron Roughneck



API 7K, 16C Hose



Wire Rope



Drawworks



Brake Block



Pneumatic Air Tube Clutch



Brake Disc



Clutch



Sheaves

# Well Control Equipment



IBOP / Kelly Valve



Annular BOP



Ram BOP



Accumulator Unit



Choke Manifold /Kill Manifold



**Drilling Spool** 



DSA/Spacer Spool



Wireline Equipment



Sucker Rod BOP



**BOP Stump** 



**BOP Test Unit** 



Packing Element



**BOP Ram** 



**BOP** Rubber



**BOP** Hose

### Solid Control Equipment



Shale Shaker



Mud Cleaner



Desander



Desilter



Vacuum Degasser



Sludge Vacuum Pump



Centrifugal Pump & Parts



Mud Gas Separator



Decanter Centrifuge